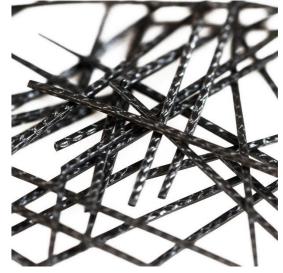

## Synthetic FIBER

## **Product Description**

Made from polypropylene, this synthetic fiber is used in underground mining and tunneling as a complementary reinforcement in concrete, shotcrete, and anchoring systems. Its inclusion enhances structural strength, reduces cracking, and increases durability under demanding conditions. Thanks to its composition, it does not rust or degrade when exposed to moisture or chemical agents, making it a long-lasting and efficient solution. Additionally, it improves the workability of the material, facilitating its application on-site.